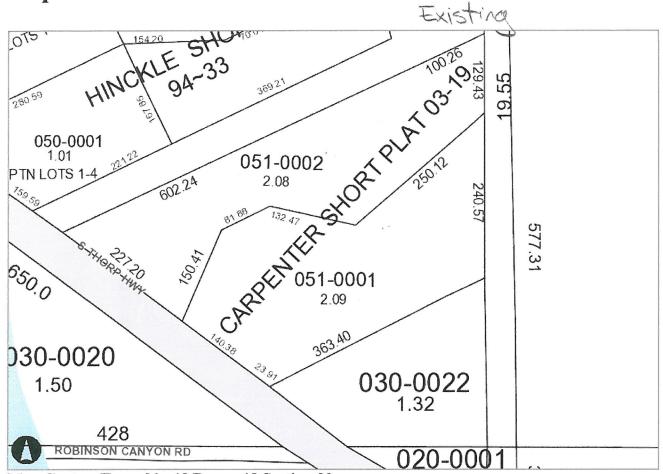

# REQUEST for PARCEL SEGREGATION and BOUNDARY LINE ADJUSTMENTS This form must be signed by Community Development Services and the Treasurer's Office prior to submittal to the Assessor's Office.

| 1.                                    | Contact information:                                                                                                                                                                                                                                                                                                       |                          |                                                                                              |  |  |  |  |  |
|---------------------------------------|----------------------------------------------------------------------------------------------------------------------------------------------------------------------------------------------------------------------------------------------------------------------------------------------------------------------------|--------------------------|----------------------------------------------------------------------------------------------|--|--|--|--|--|
|                                       | Kenneth Scott Carpenter Applicant's Name Arlington City 360-435-0964 Phone number                                                                                                                                                                                                                                          | _ <u> </u>               | Address  Address  A. 98223  State, Zip Code  H _ Carpenter @ asd. wednet. edu  Email Address |  |  |  |  |  |
| 2.                                    | Street address of property:                                                                                                                                                                                                                                                                                                |                          |                                                                                              |  |  |  |  |  |
|                                       | Address: 25515                                                                                                                                                                                                                                                                                                             | Thorpe Hwy               |                                                                                              |  |  |  |  |  |
|                                       | City/State/ZIP: Ellevs bu                                                                                                                                                                                                                                                                                                  | g, WH 99926              |                                                                                              |  |  |  |  |  |
| 3.                                    | Zoning Classification:                                                                                                                                                                                                                                                                                                     |                          |                                                                                              |  |  |  |  |  |
|                                       | Original Parcel Number(s) & Acreage (1 parcel number per line)                                                                                                                                                                                                                                                             |                          | New Acreage (Survey Vol, Pg)                                                                 |  |  |  |  |  |
|                                       | 18-18-29051-0001                                                                                                                                                                                                                                                                                                           |                          | 1.01 acres                                                                                   |  |  |  |  |  |
|                                       | 2.09 a cres                                                                                                                                                                                                                                                                                                                |                          |                                                                                              |  |  |  |  |  |
|                                       | 18-18-29051-0002                                                                                                                                                                                                                                                                                                           |                          | 7 11                                                                                         |  |  |  |  |  |
|                                       |                                                                                                                                                                                                                                                                                                                            |                          | 3,16 acres                                                                                   |  |  |  |  |  |
|                                       | 208 acres                                                                                                                                                                                                                                                                                                                  |                          |                                                                                              |  |  |  |  |  |
|                                       | Applicant is: Owner Pur                                                                                                                                                                                                                                                                                                    | chaser l                 | Applicant Signature (if different from owner)                                                |  |  |  |  |  |
| /                                     | /                                                                                                                                                                                                                                                                                                                          | reasurer's Office Revie  |                                                                                              |  |  |  |  |  |
| TC . C4                               |                                                                                                                                                                                                                                                                                                                            | reasurer's Office Revie  |                                                                                              |  |  |  |  |  |
| Tax Sta                               | tus: By:<br>Kitti                                                                                                                                                                                                                                                                                                          | itas County Treasurer's  | Office Date:                                                                                 |  |  |  |  |  |
| Community Development Services Review |                                                                                                                                                                                                                                                                                                                            |                          |                                                                                              |  |  |  |  |  |
| () () ()                              | This segregation meets the requirements for observance of intervening ownership. This segregation does meet Kittitas County Code Subdivision Regulations (Ch. 16.04 Sec) This segregation does meet Kittitas County Code Subdivision Regulations (Ch. 16.04.020 (5) Deed Recording Vol Page Date **Survey Required: Yes No |                          |                                                                                              |  |  |  |  |  |
| Card #:                               | F                                                                                                                                                                                                                                                                                                                          | Parcel Creation Date:    |                                                                                              |  |  |  |  |  |
| Last Spl                              | it Date:                                                                                                                                                                                                                                                                                                                   | Current Zoning District: |                                                                                              |  |  |  |  |  |
| Review                                | Date:                                                                                                                                                                                                                                                                                                                      | Ву:                      |                                                                                              |  |  |  |  |  |
|                                       |                                                                                                                                                                                                                                                                                                                            | Ву:                      |                                                                                              |  |  |  |  |  |

Notice: Kittitas County does not guarantee a buildable site, legal access, available water or septic areas, for parcels receiving approval for a Boundary Line Adjustment or Segregation.

carpenter

Map Center: Township:18 Range:18 Section:29