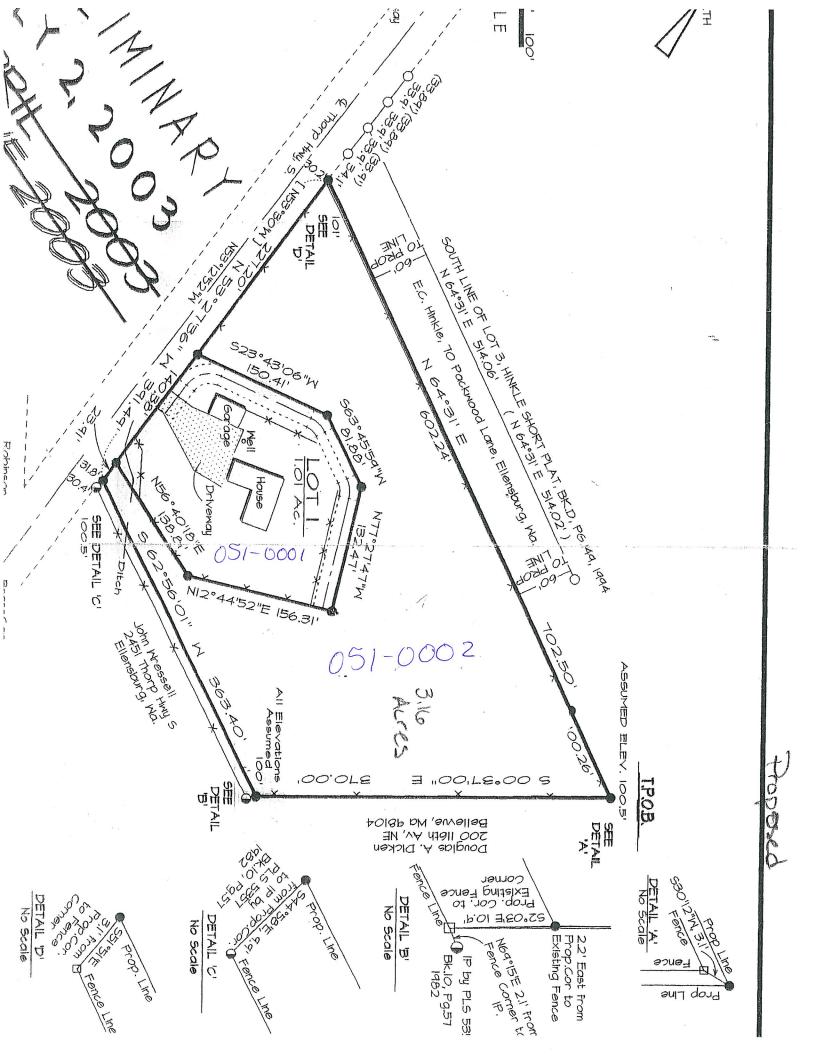

# REQUEST for PARCEL SEGREGATION and BOUNDARY LINE ADJUSTMENTS This form must be signed by Community Development Services and the Treasurer's Office prior to submittal to the Assessor's Office.

| 1.                                    | Contact information:                                                                                                                                                                                                                                                                                                       |                          |                                                                                              |  |  |  |  |  |
|---------------------------------------|----------------------------------------------------------------------------------------------------------------------------------------------------------------------------------------------------------------------------------------------------------------------------------------------------------------------------|--------------------------|----------------------------------------------------------------------------------------------|--|--|--|--|--|
|                                       | Kenneth Scott Carpenter Applicant's Name Arlington City 360-435-0964 Phone number                                                                                                                                                                                                                                          | _ <u> </u>               | Address  Address  A. 98223  State, Zip Code  H _ Carpenter @ asd. wednet. edu  Email Address |  |  |  |  |  |
| 2.                                    | Street address of property:                                                                                                                                                                                                                                                                                                |                          |                                                                                              |  |  |  |  |  |
|                                       | Address: 25515                                                                                                                                                                                                                                                                                                             | Thorpe Hwy               |                                                                                              |  |  |  |  |  |
|                                       | City/State/ZIP: Ellevs bu                                                                                                                                                                                                                                                                                                  | g, WH 99926              |                                                                                              |  |  |  |  |  |
| 3.                                    | Zoning Classification:                                                                                                                                                                                                                                                                                                     |                          |                                                                                              |  |  |  |  |  |
|                                       | Original Parcel Number(s) & Acreage (1 parcel number per line)                                                                                                                                                                                                                                                             |                          | New Acreage (Survey Vol, Pg)                                                                 |  |  |  |  |  |
|                                       | 18-18-29051-0001                                                                                                                                                                                                                                                                                                           |                          | 1.01 acres                                                                                   |  |  |  |  |  |
|                                       | 2.09 a cres                                                                                                                                                                                                                                                                                                                |                          |                                                                                              |  |  |  |  |  |
|                                       | 18-18-29051-0002                                                                                                                                                                                                                                                                                                           |                          | 7 11                                                                                         |  |  |  |  |  |
|                                       |                                                                                                                                                                                                                                                                                                                            |                          | 3,16 acres                                                                                   |  |  |  |  |  |
|                                       | 208 acres                                                                                                                                                                                                                                                                                                                  |                          |                                                                                              |  |  |  |  |  |
|                                       | Applicant is: Owner Pur                                                                                                                                                                                                                                                                                                    | chaser l                 | Applicant Signature (if different from owner)                                                |  |  |  |  |  |
| /                                     | /                                                                                                                                                                                                                                                                                                                          | reasurer's Office Revie  |                                                                                              |  |  |  |  |  |
| TC . C4                               |                                                                                                                                                                                                                                                                                                                            | reasurer's Office Revie  |                                                                                              |  |  |  |  |  |
| Tax Sta                               | tus: By:<br>Kitti                                                                                                                                                                                                                                                                                                          | itas County Treasurer's  | Office Date:                                                                                 |  |  |  |  |  |
| Community Development Services Review |                                                                                                                                                                                                                                                                                                                            |                          |                                                                                              |  |  |  |  |  |
| () () ()                              | This segregation meets the requirements for observance of intervening ownership. This segregation does meet Kittitas County Code Subdivision Regulations (Ch. 16.04 Sec) This segregation does meet Kittitas County Code Subdivision Regulations (Ch. 16.04.020 (5) Deed Recording Vol Page Date **Survey Required: Yes No |                          |                                                                                              |  |  |  |  |  |
| Card #:                               | F                                                                                                                                                                                                                                                                                                                          | Parcel Creation Date:    |                                                                                              |  |  |  |  |  |
| Last Spl                              | it Date:                                                                                                                                                                                                                                                                                                                   | Current Zoning District: |                                                                                              |  |  |  |  |  |
| Review                                | Date:                                                                                                                                                                                                                                                                                                                      | Ву:                      |                                                                                              |  |  |  |  |  |
|                                       |                                                                                                                                                                                                                                                                                                                            | Ву:                      |                                                                                              |  |  |  |  |  |

Notice: Kittitas County does not guarantee a buildable site, legal access, available water or septic areas, for parcels receiving approval for a Boundary Line Adjustment or Segregation.

carpenter

Map Center: Township:18 Range:18 Section:29